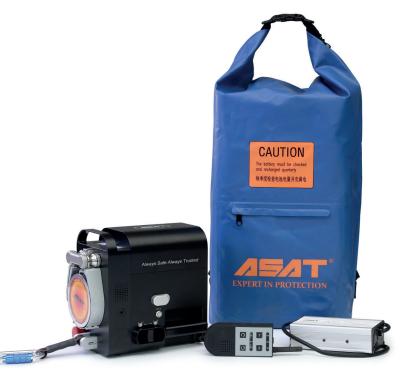

## **Product Description**

ACE22 is a beautifully engineered battery operated powered ascender from the team at ASAT (the maker of the RD2 Rescue Descender). It was developed as a cost effective device for where battery capacity is important but at an affordable price point. ACE22 is a compact lightweight 'personal' device with an expected battery life of 350m @ 140kg general use. And a big benefit with the ACE22 is that it is bi-directional so it doesn't matter which way you fit the rope making it safe and easy to use.

## ACE22

Rope 11mm 1891-A Rope Rated Load 140kg Max. Rated Load 180kg Max. Speed 30m/min Device Weight 10.5kg (Inc. Battery) Kit Weight 14kg Device Dimensions 26 x 16 x 24cm

ି ଓ ଡି

(୩) ଚ

(2

3<sup>rd</sup> Party CE Tested and Marked to the Machinery Directive 2006/42/EC. Remote Control Function Available. Individually Serialised. Comms Function Available in Walkie-Talkie Mode. Bi-directional Cam Wheel.