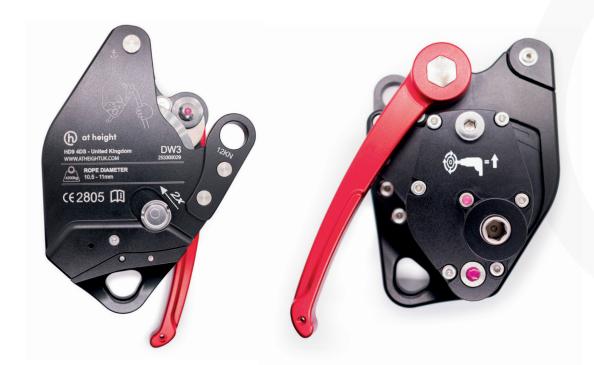

## **Drill Winch** DW3

## **Product Description**

The Drill Winch by At Height is an easy to use device suitable for lifting and lowering loads and people. Controlled lifting by using a high torque drill and controlled lowering by using the lever handle. It can be used attached to a high anchor point for example in confined space applications, or attached to a low anchor point and rigged through a deviation pulley or used personally by attaching to your harness.

## DW3

Rope Diameter Range Ø 10.5 - 11.5mm to EN1891A

Maximum Rated Load 200kg

Dimensions 160 x 120 x 85mm

Becket MBS 12kN

Weight 1.5kg

Material Aluminium & Stainless Steel

Gearing 8:1