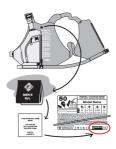

## Safety notice: 50 mm chest harness

## Models and batches affected:

This advisory notice applies only to the following Palm Equipment Rescue PFDs made since 2018:











10392 Rescue 850

11621 Rescue 800 12355 Rescue Universal 12135 Rescue Extrem

Year of manufacture

## Issue:

An intermittent manufacturing fault has been discovered on some 50 mm chest harness quick release (QR) buckles.

On affected models the QR buckle will not fully clamp shut causing the buckle to spring up, which could allow slippage to occur under load.





## **Action:**

Please check your PFD for correct closure. If you discover the QR buckle is not closing correctly please contact:

E: customerservices@palmequipmenteurope.com

T: +44 (0) 1275 798 100

Palm Equipment will issue a replacement component and instructions on fitting.