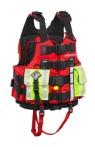

## Models and batches affected:

This advisory notice applies only to the following Palm Equipment Rescue PFDs made since 2018:

10392 Rescue 850

11621 Rescue 800 12355 Rescue Universal 12135 Rescue Extrem

## Issue:

An intermittent manufacturing fault has been discovered on some 50 mm chest harness quick release (QR) buckles.

On affected models the QR buckle will not fully clamp shut causing the buckle to spring up, which could allow slippage to occur under load.