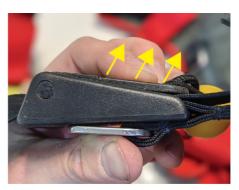

## Issue:

An intermittent manufacturing fault has been discovered on some 50 mm chest harness quick release (QR) buckles.

On affected models the QR buckle will not fully clamp shut causing the buckle to spring up, which could allow slippage to occur under load.