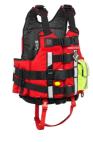

## Models and batches affected:

This advisory notice applies only to the following Palm Equipment Rescue PFDs made since 2018:

10392 Rescue 850

11621 Rescue 800 12355 Rescue Universal 12135 Rescue Extrem

## Issue:

An intermittent manufacturing fault has been discovered on some 50 mm chest harness quick release (QR) buckles.

On affected models the QR buckle will not fully clamp shut causing the buckle to spring up, which could allow slippage to occur under load.