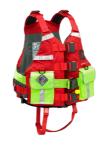

## Models and batches affected:

This advisory notice applies only to the following Palm Equipment Rescue PFDs made since 2018:

10392 Rescue 850

11621 Rescue 800 12355 Rescue Universal 12135 Rescue Extrem

## Issue:

An intermittent manufacturing fault has been discovered on some 50 mm chest harness quick release (QR) buckles.

On affected models the QR buckle will not fully clamp shut causing the buckle to spring up, which could allow slippage to occur under load.