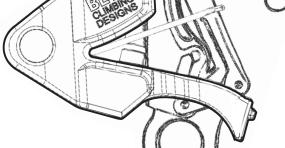

## SPECIFICATIONS SHEET

For use in: Technical Rescue

Work Positioning

Tactical

- 1 mm extruded aluminium pole sections
- Channelled pole sections reduce flex and twist
- Double internal pole collar for added stiffness
- External pole section locking mechanism
- Rubberised vinyl end cap
- Six section to the poles terminating at 15mm section
- 2.7 mm stainless steel gate trap
- Nylon 6 orange head
- Designed specifically for use with EN 362 triple locking/double action and captive eye karabiners