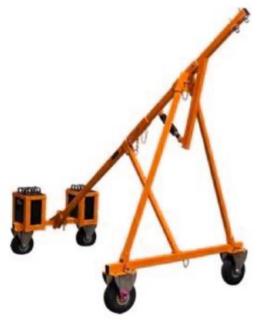

## A-Frame Trolley – Anchor Data Sheet

The SAS A-Frame Trolley is ideal for use on flat roof surfaces, behind a parapet wall with a minimum height of 300mm and a maximum height of 1.8m.

The A-Frame provides a portable suspension anchorage system for industrial rope access and fall arrest purposes and conforms to BS EN 795: 2012. It has a safe working load (SWL) of 250kg and has built in shock absorbers.

## **DIMENSIONS:**

Height: 2.15mLength: 1.93mWidth: 1.42m

Material: Steel FrameFinish: Powder Coated

➤ Working Load Limit: 250kgs (551lb)

> Approved Standards: CE Certified to BS:EN 795 2012

Tested to: MBS 15KN