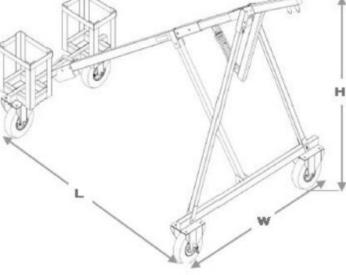

## **DIMENSIONS:**

Height: 2.15mLength: 1.93mWidth: 1.42m

Material: Steel FrameFinish: Powder Coated

➤ Working Load Limit: 250kgs (551lb)

> Approved Standards: CE Certified to BS:EN 795 2012

Tested to: MBS 15KN