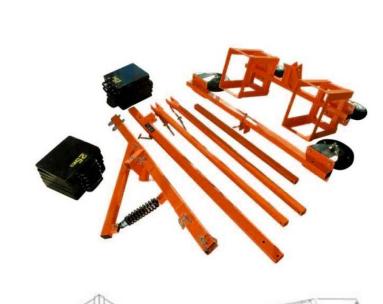

Total Weight: 390kgs (860lbs)

Max Component Weight: 25kgs (55lb) per component

Minimum Upstand Required: 300mm (12")

Quality: 100% inspected